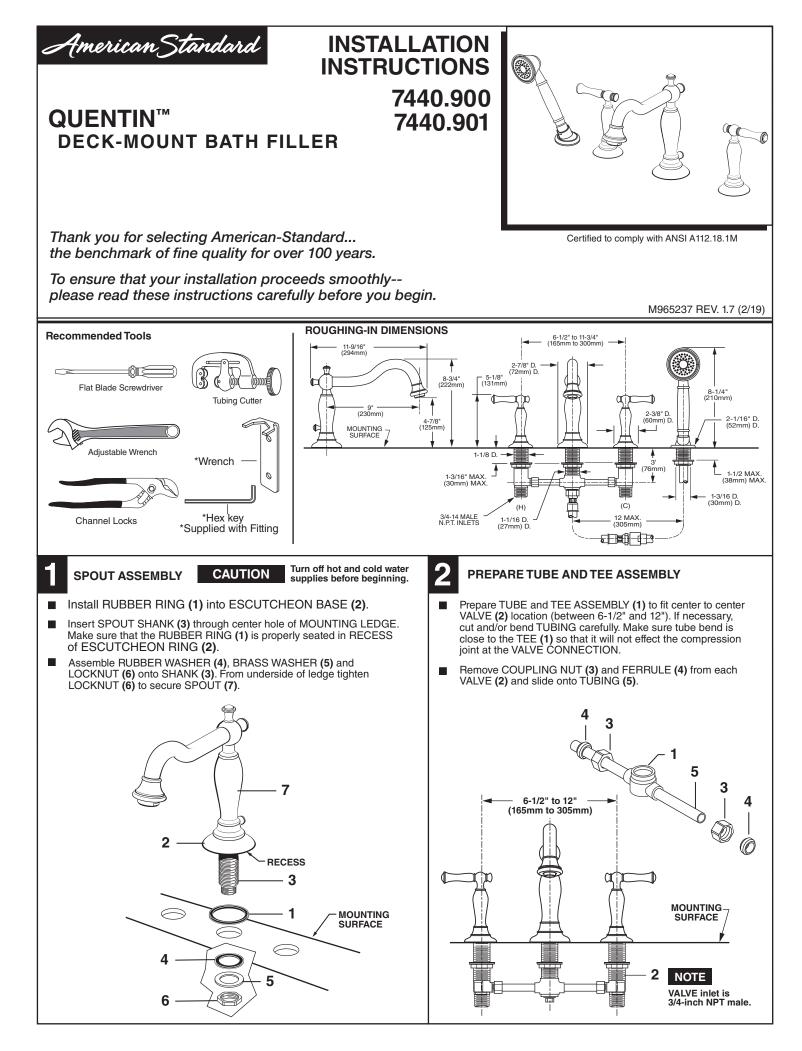

## VALVE ASSEMBLY

- Install LOCKNUTS (1) and RUBBER WASHERS (2) onto valve shanks.
- Push TUBING (3) ends into VALVE (4) side outlets. Insert VALVES (4) into mounting holes from underside of ledge.
- Press TEE (5) onto SPOUT SHANK (6) making certain that the O-RING (7) is properly seated on SHANK (6). Push COUPLING (8) into TEE (5) and attach to SPOUT SHANK (6) and tighten using a 10mm (3/8") hex wrench. Tighten COUPLING (8) using a 10mm (3/8") Hex wrench. (FOR 7440 .901). Use COUPLING (8a) for fitting less spray.
- Thread of VALVE BODY (4) should extend at least 5/16 inch above MOUNTING SURFACE (11). If necessary, adjust LOCKNUT (1).
- Place RUBBER RING (10) into ESCUTCHEON ADAPTERS (9) and thread onto valves until snug against internal stop.
- Tighten LOCKNUT (1) with WRENCH supplied to secure VALVE (4) position.
- Slide FERRULE (12) and COUPLING NUT (13) to outlet of VALVE (4) and tighten COUPLING NUT (13) firmly.
- Connect HOT water supply to inlet of left VALVE and COLD water supply to inlet of right VALVE using appropriate connector.