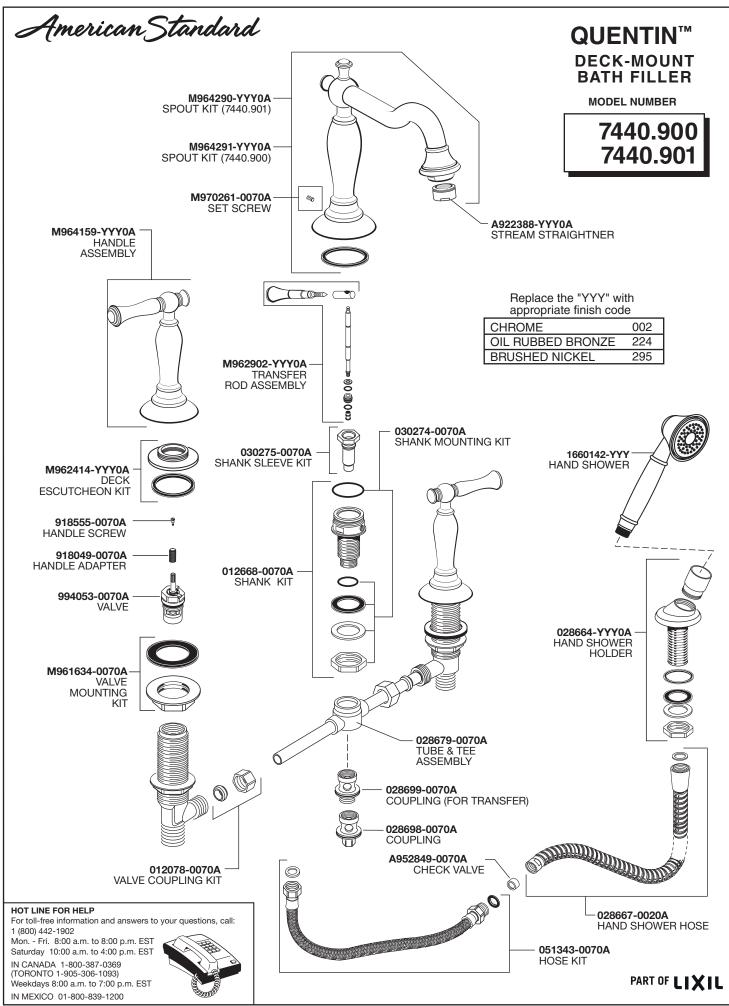

## VALVE ASSEMBLY

- Install LOCKNUTS (1) and RUBBER WASHERS (2) onto valve shanks.
- Push TUBING (3) ends into VALVE (4) side outlets. Insert VALVES (4) into mounting holes from underside of ledge.
- Press TEE (5) onto SPOUT SHANK (6) making certain that the O-RING (7) is properly seated on SHANK (6). Push COUPLING (8) into TEE (5) and attach to SPOUT SHANK (6) and tighten using a 10mm (3/8") hex wrench. Tighten COUPLING (8) using a 10mm (3/8") Hex wrench. (FOR 7440 .901). Use COUPLING (8a) for fitting less spray.
- Thread of VALVE BODY (4) should extend at least 5/16 inch above MOUNTING SURFACE (11). If necessary, adjust LOCKNUT (1).
- Place RUBBER RING (10) into ESCUTCHEON ADAPTERS (9) and thread onto valves until snug against internal stop.
- Tighten LOCKNUT (1) with WRENCH supplied to secure VALVE (4) position.
- Slide FERRULE (12) and COUPLING NUT (13) to outlet of VALVE (4) and tighten COUPLING NUT (13) firmly.
- Connect HOT water supply to inlet of left VALVE and COLD water supply to inlet of right VALVE using appropriate connector.

## **4.** INSTALL HANDLES

- Push ADAPTER (1) on VALVE STEM (2). See Fig. A. Tighten STEM SCREW (3) to secure ADAPTER (1).
- Find correct position of LEVER HANDLE ASSEMBLY (4) by adjusting male teeth on ADAPTER (1) to female teeth in HANDLE (4).
- Thread LEVER HANDLE ASSEMBLY (4) onto DECK ADAPTER (5) until snug against mounting surface.