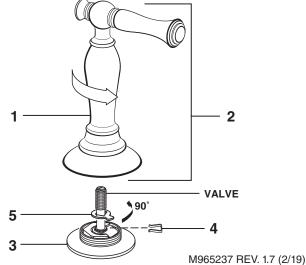

## SERVICE

5

- To change direction of handle rotation, proceed as follows:
  - Turn valve to OFF position.
  - Thread counter-clock wise HANDLE BASE (1) to remove HANDLE ASSEMBLY (2) from ESCUTCHEON BASE (3).
  - Use a flat blade screw driver to remove SPRING CLIP (4).
  - Lift STOP WASHER (5), turn 90° and replace.
  - Replace SPRING CLIP (4).
  - Reinstall HANDLE ASSEMBLY (2).
- If spout drips, operate handles several times from OFF to ON position. Do not force handles turn only 90°.