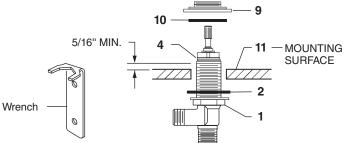

## VALVE ASSEMBLY

- Install LOCKNUTS (1) and RUBBER WASHERS (2) onto valve shanks.
- Push TUBING (3) ends into VALVE (4) side outlets. Insert VALVES (4) into mounting holes from underside of ledge.
- Press TEE (5) onto SPOUT SHANK (6) making certain that the O-RING (7) is properly seated on SHANK (6). Push COUPLING (8) into TEE (5) and attach to SPOUT SHANK (6) and tighten using a 10mm (3/8") hex wrench. Tighten COUPLING (8) using a 10mm (3/8") Hex wrench. (FOR 7440 .901). Use COUPLING (8a) for fitting less spray.
- Thread of VALVE BODY (4) should extend at least 5/16 inch above MOUNTING SURFACE (11). If necessary, adjust LOCKNUT (1).
- Place RUBBER RING (10) into ESCUTCHEON ADAPTERS (9) and thread onto valves until snug against internal stop.
- Tighten LOCKNUT (1) with WRENCH supplied to secure VALVE (4) position.
- Slide FERRULE (12) and COUPLING NUT (13) to outlet of VALVE (4) and tighten COUPLING NUT (13) firmly.
- Connect HOT water supply to inlet of left VALVE and COLD water supply to inlet of right VALVE using appropriate connector.