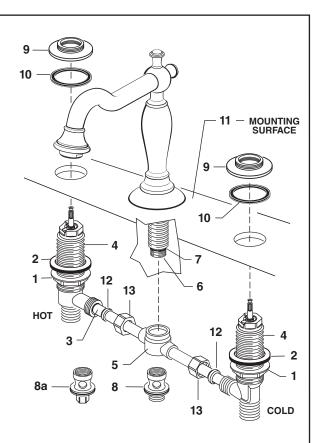

## **4.** INSTALL HANDLES

- Push ADAPTER (1) on VALVE STEM (2). See Fig. A. Tighten STEM SCREW (3) to secure ADAPTER (1).
- Find correct position of LEVER HANDLE ASSEMBLY (4) by adjusting male teeth on ADAPTER (1) to female teeth in HANDLE (4).
- Thread LEVER HANDLE ASSEMBLY (4) onto DECK ADAPTER (5) until snug against mounting surface.