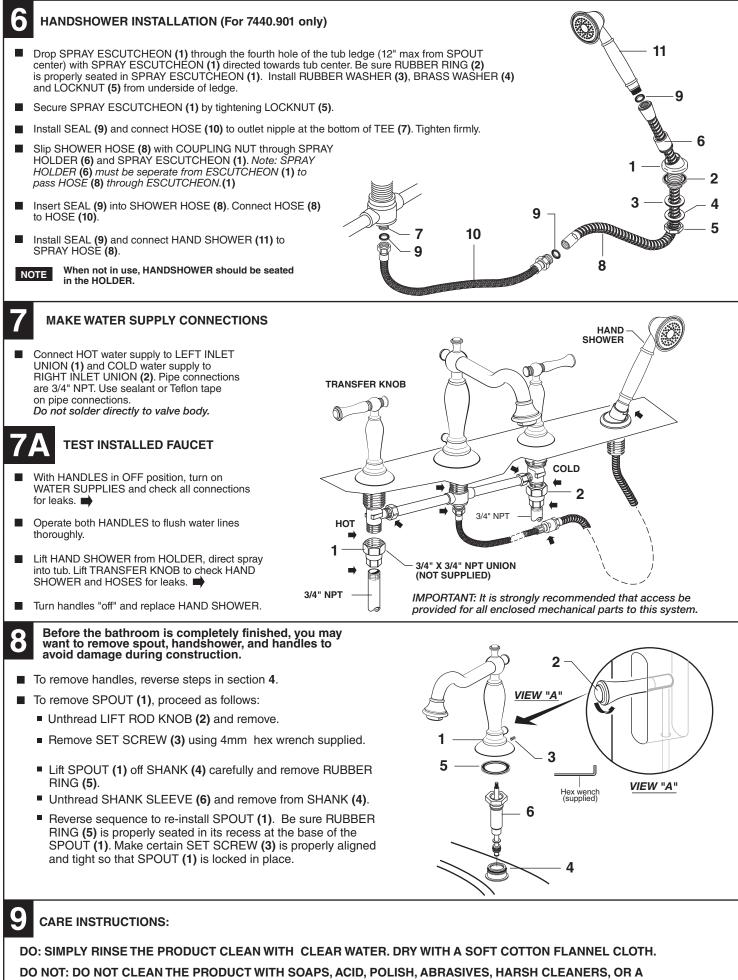

## VALVE ASSEMBLY

- Install LOCKNUTS (1) and RUBBER WASHERS (2) onto valve shanks.
- Push TUBING (3) ends into VALVE (4) side outlets. Insert VALVES (4) into mounting holes from underside of ledge.
- Press TEE (5) onto SPOUT SHANK (6) making certain that the O-RING (7) is properly seated on SHANK (6). Push COUPLING (8) into TEE (5) and attach to SPOUT SHANK (6) and tighten using a 10mm (3/8") hex wrench. Tighten COUPLING (8) using a 10mm (3/8") Hex wrench. (FOR 7440 .901). Use COUPLING (8a) for fitting less spray.
- Thread of VALVE BODY (4) should extend at least 5/16 inch above MOUNTING SURFACE (11). If necessary, adjust LOCKNUT (1).
- Place RUBBER RING (10) into ESCUTCHEON ADAPTERS (9) and thread onto valves until snug against internal stop.
- Tighten LOCKNUT (1) with WRENCH supplied to secure VALVE (4) position.
- Slide FERRULE (12) and COUPLING NUT (13) to outlet of VALVE (4) and tighten COUPLING NUT (13) firmly.
- Connect HOT water supply to inlet of left VALVE and COLD water supply to inlet of right VALVE using appropriate connector.

## **4.** INSTALL HANDLES

- Push ADAPTER (1) on VALVE STEM (2). See Fig. A. Tighten STEM SCREW (3) to secure ADAPTER (1).
- Find correct position of LEVER HANDLE ASSEMBLY (4) by adjusting male teeth on ADAPTER (1) to female teeth in HANDLE (4).
- Thread LEVER HANDLE ASSEMBLY (4) onto DECK ADAPTER (5) until snug against mounting surface.

## SERVICE

5

- To change direction of handle rotation, proceed as follows:
  - Turn valve to OFF position.
  - Thread counter-clock wise HANDLE BASE (1) to remove HANDLE ASSEMBLY (2) from ESCUTCHEON BASE (3).
  - Use a flat blade screw driver to remove SPRING CLIP (4).
  - Lift STOP WASHER (5), turn 90° and replace.
  - Replace SPRING CLIP (4).
  - Reinstall HANDLE ASSEMBLY (2).
- If spout drips, operate handles several times from OFF to ON position. Do not force handles turn only 90°.